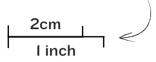

## SIZING

- I. Print the guide to 100% and check the 2cm or I inch measuring line with a ruler to make sure it is printed to scale
- 2. Place your heel on the mark and check your heel alignment with a ruler
- 3. Mark the position of your longest toe on the chart it might be your big toe or second toe
- 4. Repeat steps 2 and 3 with your other foot
- 5. Allow between 6-14mm additional toe space from the end of your longest toe for optimal natural foot movement - wider feet may prefer more than 14mm space and narrower feet may prefer just less than 6mm