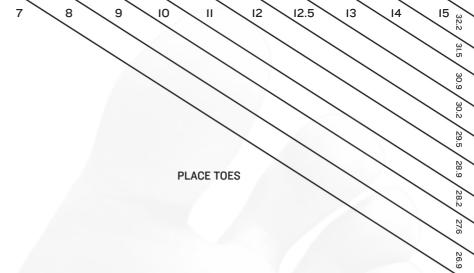

## SIZING

- I. Print the guide to 100% and check the 2cm or I inch measuring line with a ruler to make sure it is printed to scale
- 2. Place your heel on the mark and check your heel alignment with a ruler
- 3. Mark the position of your longest toe on the chart it might be your big toe or second toe
- 4. Repeat steps 2 and 3 with your other foot
- 5. Allow between 6-14mm additional toe space from the end of your longest toe for optimal natural foot movement - wider feet may prefer more than 14mm space and narrower feet may prefer just less than 6mm